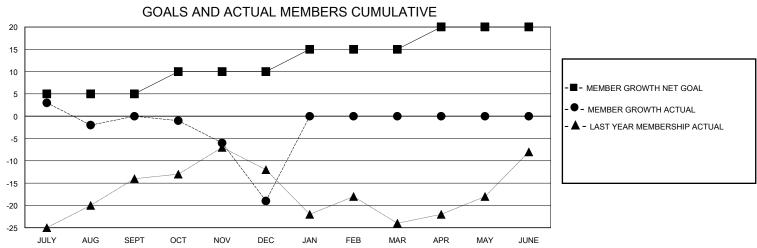

## District 13 OH3

GMT: LOCATION OHIO GMT CA

| •             |               |             |               |                       |                        |                         | •                                                  |  |
|---------------|---------------|-------------|---------------|-----------------------|------------------------|-------------------------|----------------------------------------------------|--|
| Clubs         |               |             |               | Members               |                        |                         |                                                    |  |
|               | RESULTS FOR   | R 2023-2024 |               | RESULTS FOR 2023-2024 |                        |                         |                                                    |  |
| QUARTER       | NEW CLUB GOAL | NEW CLUBS   | DROPPED CLUBS | QUARTER MEM           | BER GROWTH NET<br>GOAL | MEMBER GROWTH<br>ACTUAL | DROPPED<br>MEMBERS ACTUAL<br>(including transfers) |  |
| JULY/AUG/SEPT | 0             | 0           | 0             | JULY/AUG/SEPT         | 5                      | 36                      | 35                                                 |  |
| OCT/NOV/DEC   | 1             | 0           | 1             | OCT/NOV/DEC           | 5                      | 26                      | 43                                                 |  |
| JAN/FEB/MAR   | 0             | 0           | 0             | JAN/FEB/MAR           | 5                      | 0                       | 0                                                  |  |
| APR/MAY/JUNE  | 0             | 0           | 0             | APR/MAY/JUNE          | 5                      | 0                       | 0                                                  |  |