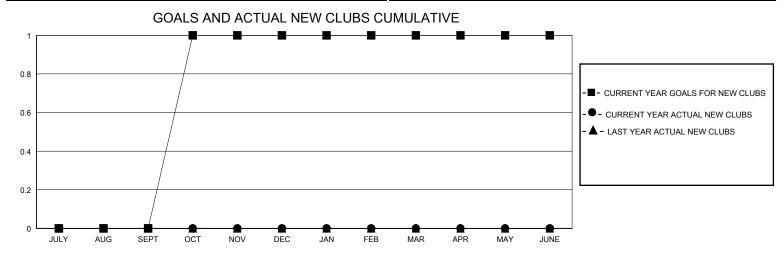

## District 13 OH3

GMT: LOCATION OHIO GMT CA

| •             |               |             |               |                       |                        |                         | •                                                  |  |
|---------------|---------------|-------------|---------------|-----------------------|------------------------|-------------------------|----------------------------------------------------|--|
| Clubs         |               |             |               | Members               |                        |                         |                                                    |  |
|               | RESULTS FOR   | R 2023-2024 |               | RESULTS FOR 2023-2024 |                        |                         |                                                    |  |
| QUARTER       | NEW CLUB GOAL | NEW CLUBS   | DROPPED CLUBS | QUARTER MEM           | BER GROWTH NET<br>GOAL | MEMBER GROWTH<br>ACTUAL | DROPPED<br>MEMBERS ACTUAL<br>(including transfers) |  |
| JULY/AUG/SEPT | 0             | 0           | 0             | JULY/AUG/SEPT         | 5                      | 36                      | 35                                                 |  |
| OCT/NOV/DEC   | 1             | 0           | 1             | OCT/NOV/DEC           | 5                      | 26                      | 43                                                 |  |
| JAN/FEB/MAR   | 0             | 0           | 0             | JAN/FEB/MAR           | 5                      | 0                       | 0                                                  |  |
| APR/MAY/JUNE  | 0             | 0           | 0             | APR/MAY/JUNE          | 5                      | 0                       | 0                                                  |  |